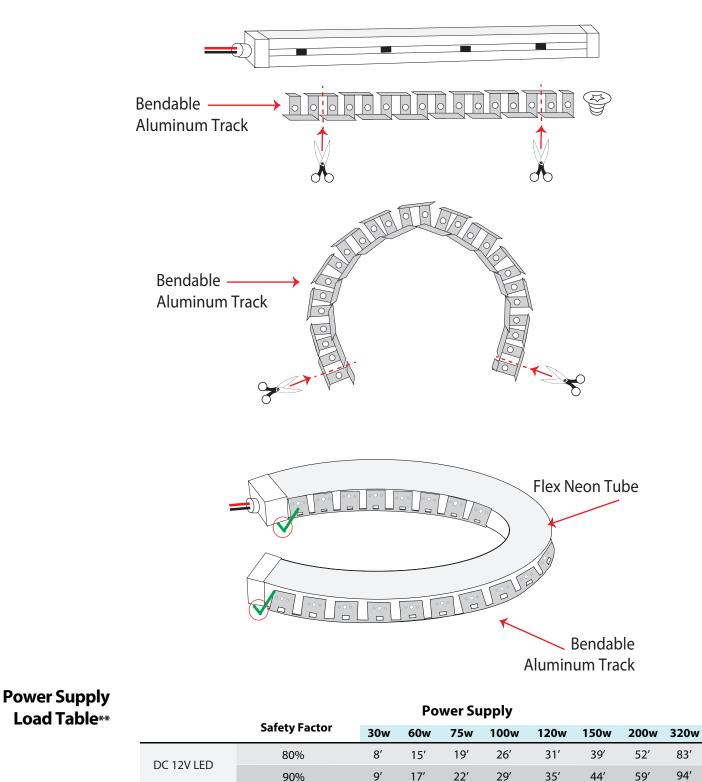

## Bendable **Aluminum Track**

Install the bendable track using screws

Create the design with the bendable aluminum track,

Cut the track to leave the end/power cap outside

5710 West 34th Street, Suite A, Houston TX, 77092 Tel: 713-234-6579 Website: www.eliteledsupply.com 83′

94'