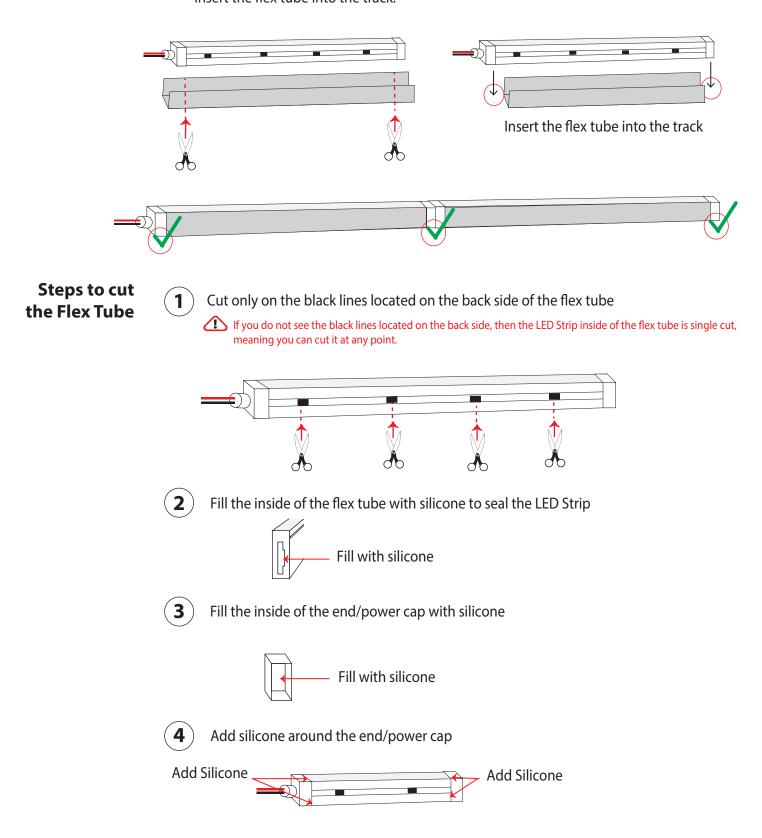

#### Neon Flex Tube

Cut the track to leave the end/power cap outside Insert the flex tube into the track.