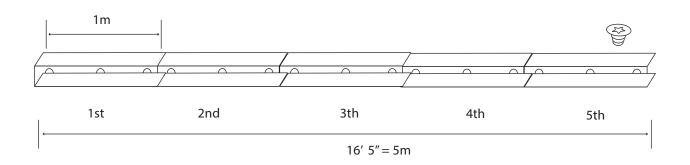

#### Aluminum Track Length: 1m / track \*Use 5pcs for every 16'5"

ose spesifor every i

#### Installation:

Install the aluminum track consecutively using screws