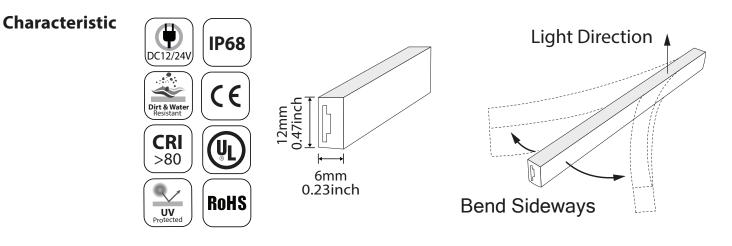

# Installation Guide ALPHA FLEX NEON F0612 (Flat Profile)

### Waterproof Rating

IP68: Complete protection against dust ingress and water

| CharacteristicOperating power:DC 12VCurrent dissipation:4167mA / 16' 5"Power consumption per roll:50 wattPower consumption per foot:3.0 WattColor:Image: Color: | Optical / Electrical<br>Characteristic | Length per roll:                      | 16 ft 5 inch (5m)   |
|-----------------------------------------------------------------------------------------------------------------------------------------------------------------|----------------------------------------|---------------------------------------|---------------------|
| Power consumption per roll:50 wattPower consumption per foot:3.0 Watt                                                                                           |                                        | Operating power:                      | DC 12V              |
| Power consumption per foot: 3.0 Watt                                                                                                                            |                                        | Current dissipation:                  | 4167mA / 16' 5"     |
|                                                                                                                                                                 |                                        | Power consumption per roll:           | 50 watt             |
| Color:                                                                                                                                                          |                                        | Power consumption per foot:           | 3.0 Watt            |
|                                                                                                                                                                 |                                        | Color:                                |                     |
| Max. quantity. for serial connection: 16' 5"                                                                                                                    |                                        | Max. quantity. for serial connection: | 16′ 5″              |
| Dimming Support 12V dimming                                                                                                                                     |                                        | Dimming                               | Support 12V dimming |