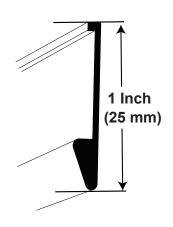

#### **Characteristics**

- Material safety certified (UL Certificate)
- Arrow Type 1.0 Inch.
- Secure and easy fastening with Weld-On N° 3 and N°4
- Premium raw material (Aluminum & polymeric resin).
- High flexibility and form fitting
- **Durability and UV Stability**
- No peeling, No Fading or Delamination
- Made in Italy, distributed by Sunlux USA

## Dimensions in/ft

| Wide    | Length     |
|---------|------------|
| 1.0lnch | 150Ft/Roll |